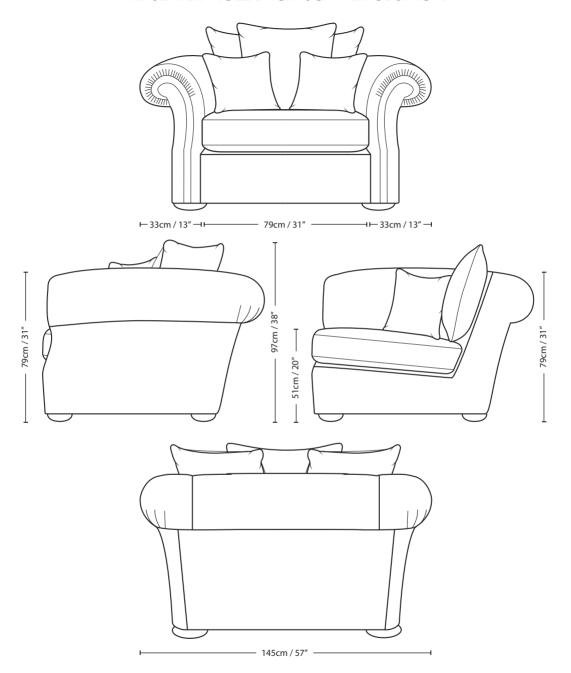

## 1.5 SEATER ROLL BACK SCATTER CUSHION

|  |  | Overall<br>Height<br>97cm / 38" | Overall<br>Width<br>145cm / 57" | <b>Overall Depth</b> 114cm / 45" | Arm<br>Height<br>79cm / 31" | Back Height<br>of Frame<br>79cm / 31" | Seat<br>Height<br>51cm / 20" | Arm<br>Width<br>33cm / 13" | Inside Width<br>Arm to Arm<br>79cm / 31" | Seat Depth<br>to Cushions<br>53cm / 21" | Seat Depth<br>no Cushions<br>81cm / 32" |
|--|--|---------------------------------|---------------------------------|----------------------------------|-----------------------------|---------------------------------------|------------------------------|----------------------------|------------------------------------------|-----------------------------------------|-----------------------------------------|
|--|--|---------------------------------|---------------------------------|----------------------------------|-----------------------------|---------------------------------------|------------------------------|----------------------------|------------------------------------------|-----------------------------------------|-----------------------------------------|

Seating sizes vary to a great extent and particularly wherever there are soft cushions involved, this is magnified with front of seat to back cushion depths, whilst formal back cushions will vary with age and plumping. It is essential to note that scatter back cushion depths will adjust from which point you measure, overtime and with plumping, the accurate measurement does not exist as it will resize each and every time you enjoy its comfort.